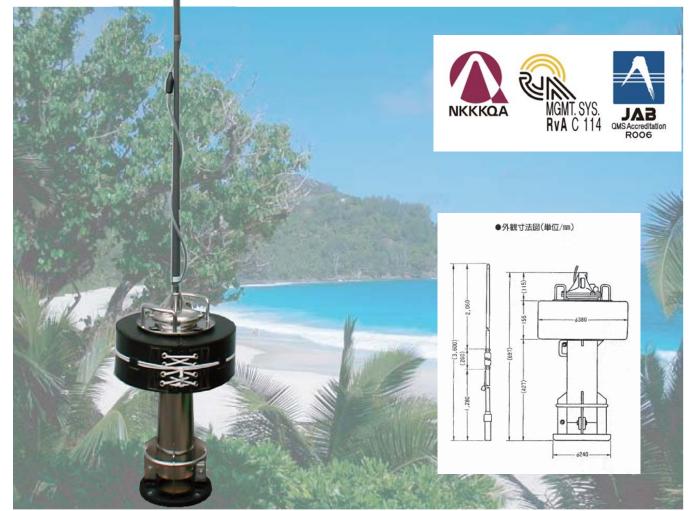

## SEL-CALL BUOY SV-CM3

| MODEL                 | SV-CM3                                                               |
|-----------------------|----------------------------------------------------------------------|
| FREQUENCY             | One frequency authorized (or as specified) between 1610 and 3000 kHz |
| TYPE OF EMISSION      | A1A                                                                  |
| ANTENNA OUT-PUT POWER | 9 watts                                                              |
| EFFECTIVE RANGE       | Approx. 100 miles                                                    |
| TRANSMISSION CODE     | Combination of the Morse alphabet and numbers                        |
| CALL SELECTION SYSTEM | 4 tone signal series                                                 |
| RECEIVING SYSTEM      | Super heterodyne synthesizeration system                             |
| MAIN MATERIAL         | Stainless steel                                                      |
| ANTENNA               | Ground type, 3600 mm overall length, three stage connection          |
| BATTERY LIFE          | Approx. 9000 hours                                                   |
| POWER SOURCE          | Packed dry cell KAN-3                                                |
| BUOYANCY              | Approx. 3.7 kg                                                       |
| TOTAL WEIGHT          | Approx. 19 kg                                                        |